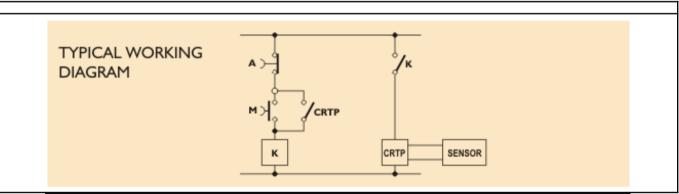

| -20 ÷ +60 °C                                                             |
| IP rating:                        | IP20                                                                     |
| Connection type:                  | Terminal block                                                           |
| Mounting:                         | 35 mm DIN rail                                                           |
| Mechanical characteristics:       | 52x90x75                                                                 |
| Housing material:                 | Plastic                                                                  |
| Weight:                           | 330 g                                                                    |





## CRP000018 - CRTP 110/220 Vac