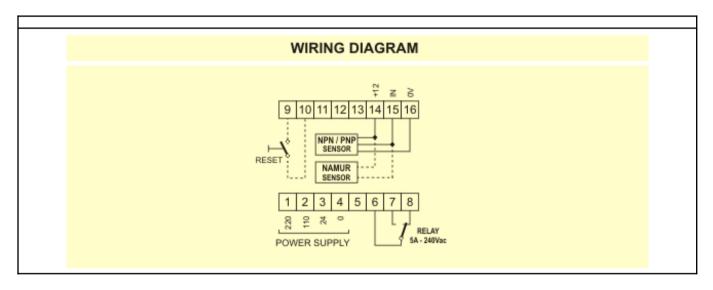

## CRP000018 - CRTP 110/220 Vac

| Control type:                     | Under speed and Shaft stand still                                        |
|-----------------------------------|--------------------------------------------------------------------------|
| Detection type:                   | Inductive (integrated function)                                          |
| Combinable detection device:      | Capacitive-Inductive-Photoelectric Sensor with PNP/NPN/NAMUR output type |
| Detectable rotations range (RPM): | 0.1 ÷ 2400                                                               |
| Working voltage:                  | 110/220 Vac                                                              |
| Delayed alarm activation time:    | 0.3 ÷ 10 sec                                                             |
| Response time:                    | See conversion table RPM / Time                                          |
| Block function - A:               | Programmable                                                             |
| Autoreset function - B:           | Programmable                                                             |
| Absorption:                       | 3 VA @ relay ON                                                          |
| Output voltage:                   | 12 V                                                                     |
| Max. supply current:              | 50 mA                                                                    |
| Output type:                      | Relay                                                                    |
| Max output current:               | 5A @ 240 Vac                                                             |
| Led indicator:                    | Red=alarm / Green=power supply                                           |
| Temperature limits:               | -20 ÷ +60 °C                                                             |
| IP rating:                        | IP20                                                                     |
| Connection type:                  | Terminal block                                                           |
| Mounting:                         | 35 mm DIN rail                                                           |
| Mechanical characteristics:       | 52x90x75                                                                 |
| Housing material:                 | Plastic                                                                  |
| Weight:                           | 330 g                                                                    |