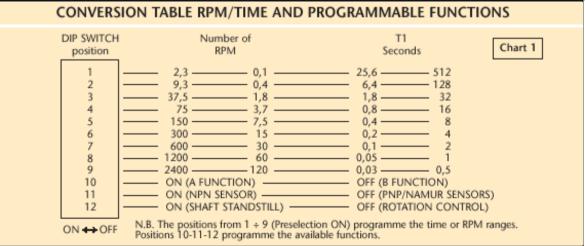

## CRP000018 - CRTP 110/220 Vac

| Control type:                     | Under speed and Shaft stand still                                        |
|-----------------------------------|--------------------------------------------------------------------------|
| Detection type:                   | Inductive (integrated function)                                          |
| Combinable detection device:      | Capacitive-Inductive-Photoelectric Sensor with PNP/NPN/NAMUR output type |
| Detectable rotations range (RPM): | 0.1 ÷ 2400                                                               |
| Working voltage:                  | 110/220 Vac                                                              |
| Delayed alarm activation time:    | 0.3 ÷ 10 sec                                                             |
| Response time:                    | See conversion table RPM / Time                                          |
| Block function - A:               | Programmable                                                             |
| Autoreset function - B:           | Programmable                                                             |
| Absorption:                       | 3 VA @ relay ON                                                          |
| Output voltage:                   | 12 V                                                                     |
| Max. supply current:              | 50 mA                                                                    |
| Output type:                      | Relay                                                                    |
| Max output current:               | 5A @ 240 Vac                                                             |
| Led indicator:                    | Red=alarm / Green=power supply                                           |
| Temperature limits:               | -20 ÷ +60 °C                                                             |
| IP rating:                        | IP20                                                                     |
| Connection type:                  | Terminal block                                                           |
| Mounting:                         | 35 mm DIN rail                                                           |
| Mechanical characteristics:       | 52x90x75                                                                 |
| Housing material:                 | Plastic                                                                  |
| Weight:                           | 330 g                                                                    |