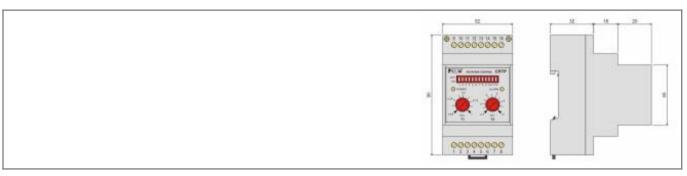

## CRP000018 - CRTP 110/220 Vac

| Control type:                     | Under speed and Shaft stand still                                        |
|-----------------------------------|--------------------------------------------------------------------------|
| Detection type:                   | Inductive (integrated function)                                          |
| Combinable detection device:      | Capacitive-Inductive-Photoelectric Sensor with PNP/NPN/NAMUR output type |
| Detectable rotations range (RPM): | 0.1 ÷ 2400                                                               |
| Working voltage:                  | 110/220 Vac                                                              |
| Delayed alarm activation time:    | 0.3 ÷ 10 sec                                                             |
| Response time:                    | See conversion table RPM / Time                                          |
| Block function - A:               | Programmable                                                             |
| Autoreset function - B:           | Programmable                                                             |
| Absorption:                       | 3 VA @ relay ON                                                          |
| Output voltage:                   | 12 V                                                                     |
| Max. supply current:              | 50 mA                                                                    |
| Output type:                      | Relay                                                                    |
| Max output current:               | 5A @ 240 Vac                                                             |
| Led indicator:                    | Red=alarm / Green=power supply                                           |
| Temperature limits:               | -20 ÷ +60 °C                                                             |
| IP rating:                        | IP20                                                                     |
| Connection type:                  | Terminal block                                                           |
| Mounting:                         | 35 mm DIN rail                                                           |
| Mechanical characteristics:       | 52x90x75                                                                 |
| Housing material:                 | Plastic                                                                  |
| Weight:                           | 330 g                                                                    |