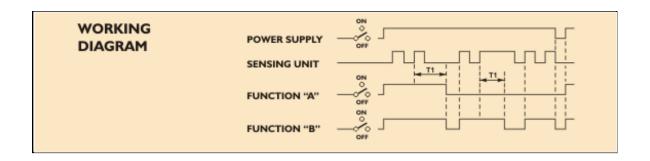

## CRP000018 - CRTP 110/220 Vac

| Control type:                     | Under speed and Shaft stand still                                        |
|-----------------------------------|--------------------------------------------------------------------------|
| Detection type:                   | Inductive (integrated function)                                          |
| Combinable detection device:      | Capacitive-Inductive-Photoelectric Sensor with PNP/NPN/NAMUR output type |
| Detectable rotations range (RPM): | 0.1 ÷ 2400                                                               |
| Working voltage:                  | 110/220 Vac                                                              |
| Delayed alarm activation time:    | 0.3 ÷ 10 sec                                                             |
| Response time:                    | See conversion table RPM / Time                                          |
| Block function - A:               | Programmable                                                             |
| Autoreset function - B:           | Programmable                                                             |
| Absorption:                       | 3 VA @ relay ON                                                          |
| Output voltage:                   | 12 V                                                                     |
| Max. supply current:              | 50 mA                                                                    |
| Output type:                      | Relay                                                                    |
| Max output current:               | 5A @ 240 Vac                                                             |
| Led indicator:                    | Red=alarm / Green=power supply                                           |
| Temperature limits:               | -20 ÷ +60 °C                                                             |
| IP rating:                        | IP20                                                                     |
| Connection type:                  | Terminal block                                                           |
| Mounting:                         | 35 mm DIN rail                                                           |
| Mechanical characteristics:       | 52x90x75                                                                 |
| Housing material:                 | Plastic                                                                  |
| Weight:                           | 330 g                                                                    |